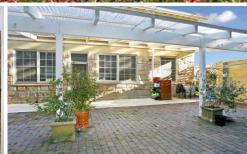

## 56 Lonsdale Avenue BEROWRA HEIGHTS NSW

An uncommon street presence echoes the historical and the European in this 3 bedroom, 2 bathroom, 1 study home that is soaked with character and sits on 920sqm approx of land. Built in full sandstone (hand hewn by an Italian stonemason) and brick, it has French windows, internal sandstone features and timber wall panelling and overlooks a gorgeous parterre style front garden with carefully clipped topiary shrubs, low box hedges, winding pebble pathway and a white picket fence. It has on site parking for one car and further potential undercover parking (STCA) at the rear. The safe and completely enclosed back yard is great for children to play and for entertaining your friends. The thick walls allow for fantastic climate control and eco-efficiency and the scale of the garden is very maintenance- friendly in relation to the large size of the