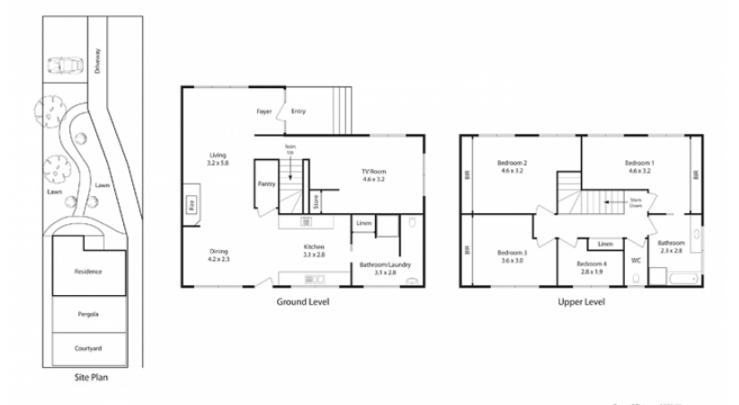

## 56 Lonsdale Avenue BEROWRA HEIGHTS NSW

An uncommon street presence echoes the historical and the European in this 3 bedroom, 2 bathroom, 1 study home that is soaked with character and sits on 920sqm approx of land. Built in full sandstone (hand hewn by an Italian stonemason) and brick, it has French windows, internal sandstone features and timber wall panelling and overlooks a gorgeous parterre style front garden with carefully clipped topiary shrubs, low box hedges, winding pebble pathway and a white picket fence. It has on site parking for one car and further potential undercover parking (STCA) at the rear. The safe and completely enclosed back yard is great for children to play and for entertaining your friends. The thick walls allow for fantastic climate control and eco-efficiency and the scale of the garden is very maintenance- friendly in relation to the large size of the