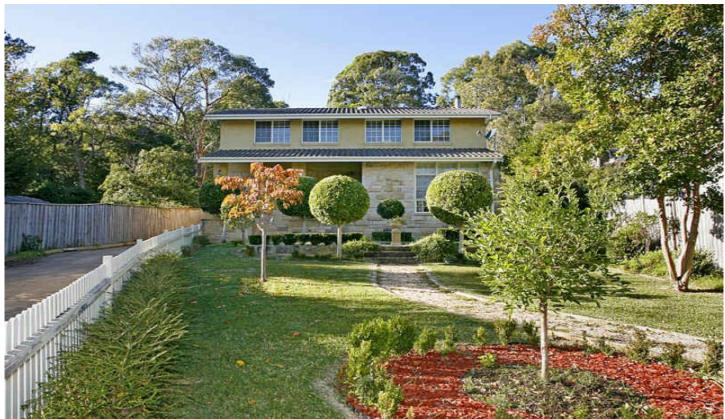

## 56 Lonsdale Avenue BEROWRA HEIGHTS NSW

An uncommon street presence echoes the historical and the European in this 3 bedroom, 2 bathroom, 1 study home that is soaked with character and sits on 920sqm approx of land. Built in full sandstone (hand hewn by an Italian stonemason) and brick, it has French windows, internal sandstone features and timber wall panelling and overlooks a gorgeous parterre style front garden with carefully clipped topiary shrubs, low box hedges, winding pebble pathway and a white picket fence. It has on site parking for one car and further potential undercover parking (STCA) at the rear. The safe and completely enclosed back yard is great for children to play and for entertaining your friends. The thick walls allow for fantastic climate control and eco-efficiency and the scale of the garden is very maintenance- friendly in relation to the large size of the