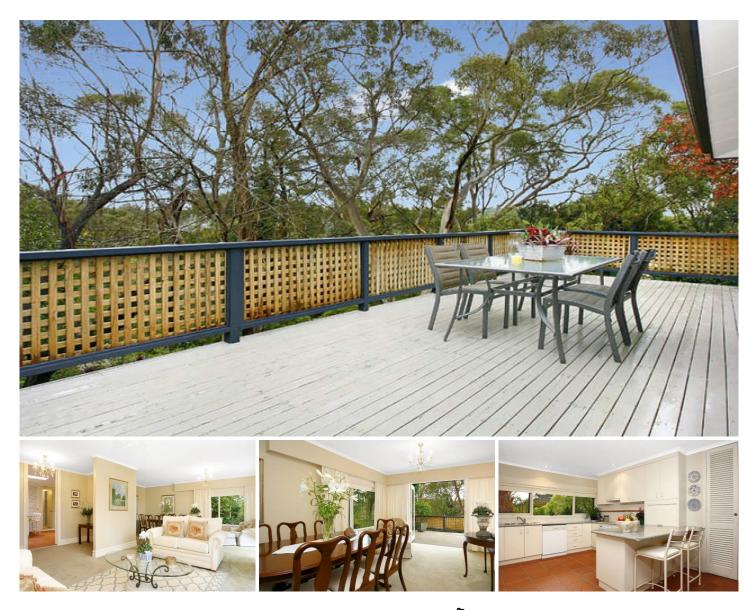

## 173A Somerville Road HORNSBY HEIGHTS NSW

Beautiful and immaculate, this 3 bedroom, 2 bathroom, double carport home has a gorgeous view and landscaped gardens. Peace and tranquillity surround and permeate this northfacing home, which is well built in brick with cypress floorboards, and has given one family much joy over the last 36 years. The versatile 1119sqm approx block offers plenty of room to move with it's over 50ft approx frontage and a 30ft wide level shared driveway, which is perfect for the kids to play cricket or learn to ride a bike. The back yard is a haven for gardeners, kids and nature lovers with its terraced lawn sections that flow into the adventure paradise that is the Berowra Valley Regional Park. The captivating view can be enjoyed from the lounge and dining room, that flows onto an enormous wrap around deck, and from the verandah underneath.