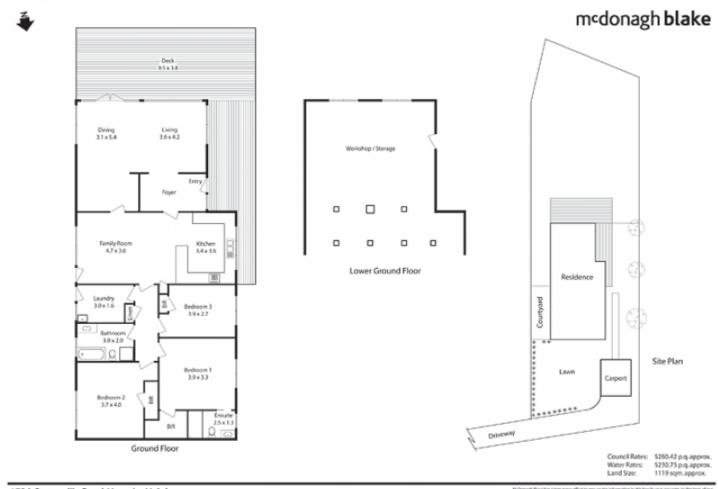

## 173A Somerville Road HORNSBY HEIGHTS NSW

Beautiful and immaculate, this 3 bedroom, 2 bathroom, double carport home has a gorgeous view and landscaped gardens. Peace and tranquillity surround and permeate this northfacing home, which is well built in brick with cypress floorboards, and has given one family much joy over the last 36 years. The versatile 1119sqm approx block offers plenty of room to move with it's over 50ft approx frontage and a 30ft wide level shared driveway, which is perfect for the kids to play cricket or learn to ride a bike. The back yard is a haven for gardeners, kids and nature lovers with its terraced lawn sections that flow into the adventure paradise that is the Berowra Valley Regional Park. The captivating view can be enjoyed from the lounge and dining room, that flows onto an enormous wrap around deck, and from the verandah underneath.