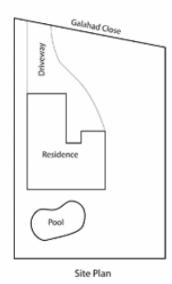

## mcdonagh **blake**

Council Rates: \$299.20 p.q. approx. Water Rates: \$195.300 p.q. approx. Land Size: 778 sqm. approx.