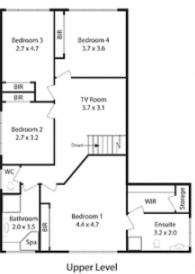

## 4 Galahad Close MOUNT COLAH NSW

Exuding relaxation and comfort with plenty of internal space, this home is situated in a very warm and friendly cul-de-sac of 8 houses. Artistic lines and shapes make this north-facing two storey brick home with 5 bedrooms, 3 bathrooms, DLUG and expansive living spaces an enjoyable family home. A 'Sacremento' design by Bernard Constructions, the bedrooms are large and have built-ins, the master bedroom having a good walk-in wardrobe as well. The ensuite is spacious and has views to the north east. All bathrooms were upgraded four years ago and include elegant vanities, porcelain Kohler cisterns and semi-frameless showers.