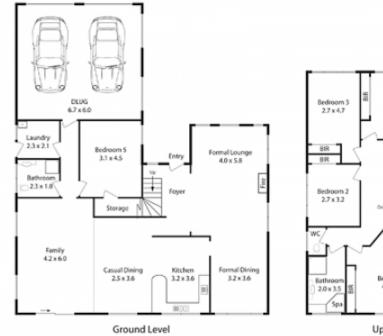

## 4 Galahad Close MOUNT COLAH NSW

Exuding relaxation and comfort with plenty of internal space, this home is situated in a very warm and friendly cul-de-sac of 8 houses. Artistic lines and shapes make this north-facing two storey brick home with 5 bedrooms, 3 bathrooms, DLUG and expansive living spaces an enjoyable family home. A 'Sacremento' design by Bernard Constructions, the bedrooms are large and have built-ins, the master bedroom having a good walk-in wardrobe as well. The ensuite is spacious and has views to the north east. All bathrooms were upgraded four years ago and include elegant vanities, porcelain Kohler cisterns and semi-frameless showers.