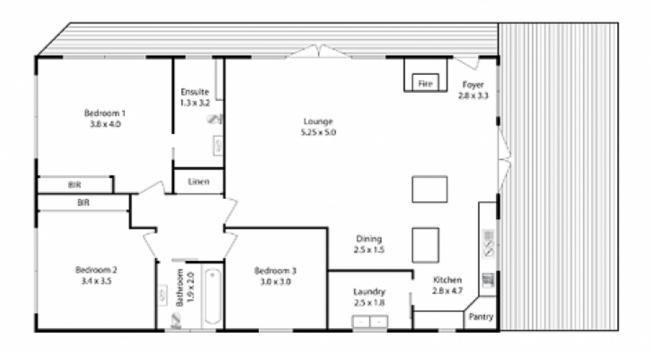

## 27 Lady Street MOUNT COLAH NSW

A touch of the past with the convenience of the future and the ambience of now, this inspiring home has been raised out of this 1950s single level cottage. Renovated to communicate a sense of poise, this 3 bedroom, 2 bathroom, SLUG house is cleverly positioned on a generous north facing 797.1sqm approx block to maximise garden vistas from everywhere.

The spacious kitchen's cabinet fascia harmonises with country style wall panelling. A suite of stainless steel appliances adorn the kitchen, and dramatic black granite benches and storage spaces are amply supplied, combining to create a look-good-feel-good dressed-to-impress culinary work area. Adjoining is a great internal laundry, with a level walk to a hidden foldaway line.