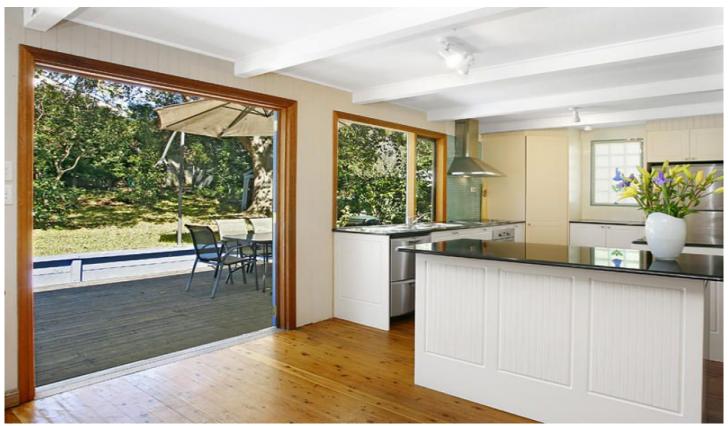

The spacious kitchen's cabinet fascia harmonises with country style wall panelling. A suite of stainless steel appliances adorn the kitchen, and dramatic black granite benches and storage spaces are amply supplied, combining to create a look-good-feel-good dressed-to-impress culinary work area. Adjoining is a great internal laundry, with a level walk to a hidden foldaway line.