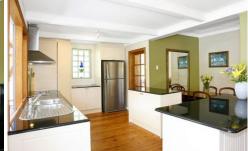

The spacious kitchen's cabinet fascia harmonises with country style wall panelling. A suite of stainless steel appliances adorn the kitchen, and dramatic black granite benches and storage spaces are amply supplied, combining to create a look-good-feel-good dressed-to-impress culinary work area. Adjoining is a great internal laundry, with a level walk to a hidden foldaway line.