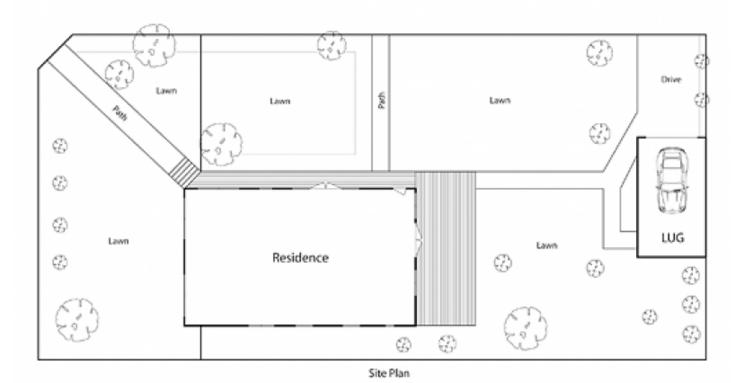

## 27 Lady Street MOUNT COLAH NSW

A touch of the past with the convenience of the future and the ambience of now, this inspiring home has been raised out of this 1950s single level cottage. Renovated to communicate a sense of poise, this 3 bedroom, 2 bathroom, SLUG house is cleverly positioned on a generous north facing 797.1sqm approx block to maximise garden vistas from everywhere.

## mcdonagh blake

Water Rates: \$245.00 p.q. approx. Council Rates: \$295.80 p.q. approx. Land Size: 797.1 sqm. approx.