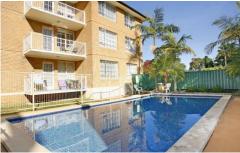

## 21/2A Yardley Avenue WAITARA NSW

Amazingly quiet and at the same time in an incredibly convenient location, this delightful north and east aspect apartment is on the mid level of a double brick low rise block. It has 2 bedrooms, 1 bathroom and a large tandem garage. The lounge, dining, east balcony and kitchen overlook a picturesque garden with a charming stone park bench under a grand old Liquidambar tree. A beautiful spot for lazy Sunday morning breakfasts is the balcony adjoining the master bedroom which basks in the northern sun and overlooks the glistening swimming pool. Renovations over the last 3 years include a sparkling white modern Morlin kitchen (including S/S oven and lit glass display cabinets), breakfast space and laundry, mirrored built-ins, new wall paint, new carpets and timber venetians. The bathroom has an enamel bath, new mirrors and a gleaming vanity with