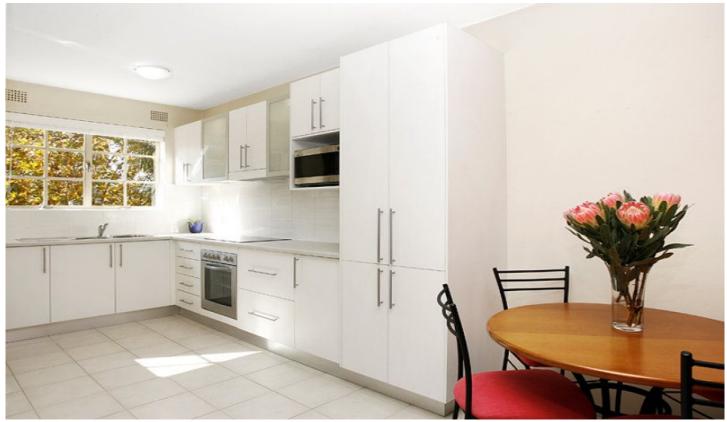

## 21/2A Yardley Avenue WAITARA NSW

Amazingly quiet and at the same time in an incredibly convenient location, this delightful north and east aspect apartment is on the mid level of a double brick low rise block. It has 2 bedrooms, 1 bathroom and a large tandem garage. The lounge, dining, east balcony and kitchen overlook a picturesque garden with a charming stone park bench under a grand old Liquidambar tree. A beautiful spot for lazy Sunday morning breakfasts is the balcony adjoining the master bedroom which basks in the northern sun and overlooks the glistening swimming pool. Renovations over the last 3 years include a sparkling white modern Morlin kitchen (including S/S oven and lit glass display cabinets), breakfast space and laundry, mirrored built-ins, new wall paint, new carpets and timber venetians. The bathroom has an enamel bath, new mirrors and a gleaming vanity with