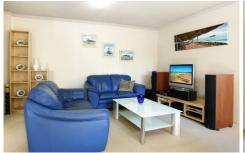

## 21/2A Yardley Avenue WAITARA NSW

Amazingly quiet and at the same time in an incredibly convenient location, this delightful north and east aspect apartment is on the mid level of a double brick low rise block. It has 2 bedrooms, 1 bathroom and a large tandem garage. The lounge, dining, east balcony and kitchen overlook a picturesque garden with a charming stone park bench under a grand old Liquidambar tree. A beautiful spot for lazy Sunday morning breakfasts is the balcony adjoining the master bedroom which basks in the northern sun and overlooks the glistening swimming pool. Renovations over the last 3 years include a sparkling white modern Morlin kitchen (including S/S oven and lit glass display cabinets), breakfast space and laundry, mirrored built-ins, new wall paint, new carpets and timber venetians. The bathroom has an enamel bath, new mirrors and a gleaming vanity with