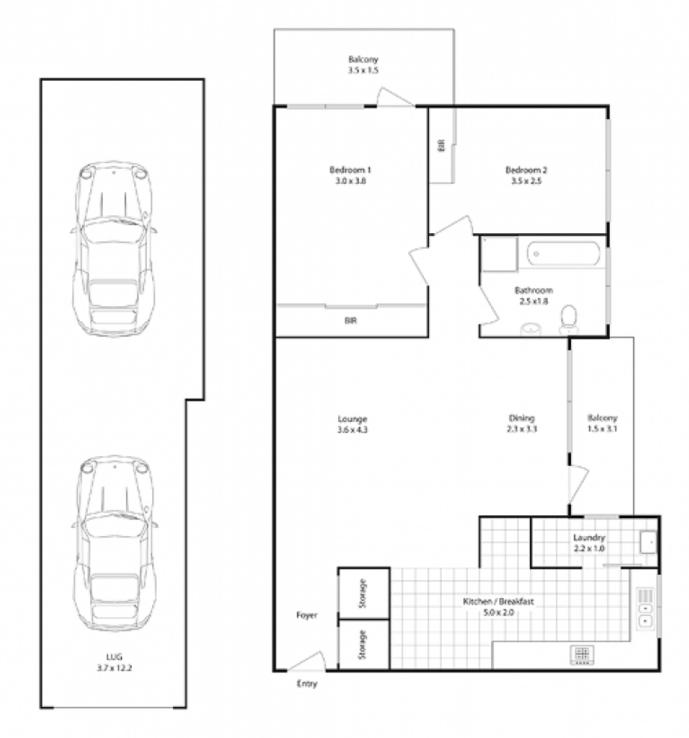

## 21/2A Yardley Avenue WAITARA NSW

Amazingly quiet and at the same time in an incredibly convenient location, this delightful north and east aspect apartment is on the mid level of a double brick low rise block. It has 2 bedrooms, 1 bathroom and a large tandem garage. The lounge, dining, east balcony and kitchen overlook a picturesque garden with a charming stone park bench under a grand old Liquidambar tree. A beautiful spot for lazy Sunday morning breakfasts is the balcony adjoining the master bedroom which basks in the northern sun and overlooks the glistening swimming pool. Renovations over the last 3 years include a sparkling white modern Morlin kitchen (including S/S oven and lit glass display cabinets), breakfast space and laundry, mirrored built-ins, new wall paint, new carpets and timber venetians. The bathroom has an enamel bath, new mirrors and a gleaming vanity with