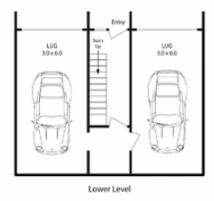

## 1/18-22 Paling Street THORNLEIGH NSW

Exceptionally quiet and peaceful, you will calm to the soothing backdrop of birdsong and the quality of deep relaxation engendered by this two storey townhouse. It has 2 great bedrooms with built-ins, twin lock-up garages (one is powered) and significant under house and understair storage. One of the SLUGs could be used as a rumpus or music room. The lounge, dining and kitchen are open plan.