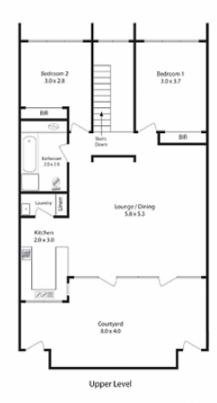

## 1/18-22 Paling Street THORNLEIGH NSW

Exceptionally quiet and peaceful, you will calm to the soothing backdrop of birdsong and the quality of deep relaxation engendered by this two storey townhouse. It has 2 great bedrooms with built-ins, twin lock-up garages (one is powered) and significant under house and understair storage. One of the SLUGs could be used as a rumpus or music room. The lounge, dining and kitchen are open plan.

Dramatic raked ceilings over the light-filled living area, and the wall of glass across it, open onto a wide courtyard, which is screened with shrubs. These all combine to create a multi-dimensional feeling of privacy and spaciousness. Words that come to mind to describe the mood of the home are that of stability, a retreat, a sanctuary. Greenery and light beckon from every window. The bedrooms offer total