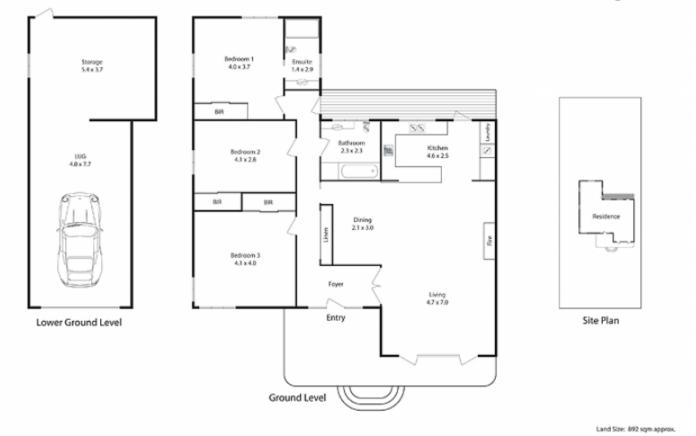

## 5 ChurchIII Avenue WAHROONGA NSW

Open, airy and bright with every window viewing to greenery, this double brick 3 bedroom 2 bathroom home on 892sqm approx is so versatile, in that the size is both big enough and small enough. It's the perfect size and level of finishing for a range of needs from downsizers, professionals, couples and young families, to those with teens. Under the house is an oversized single lock-up garage, with a great deal of shelving and beyond that a substantial workshop/dry storage room. Everything is done and ready for you to move in to start living a beautiful life now. Additionally its solid base and land size means that if you want to extend either out or up, you could easily do that (STCA).