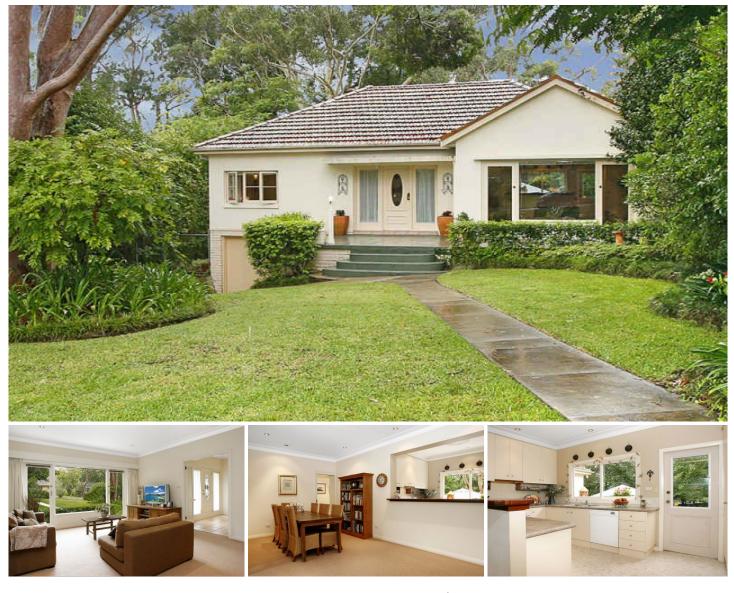

## 5 ChurchIII Avenue WAHROONGA NSW

Open, airy and bright with every window viewing to greenery, this double brick 3 bedroom 2 bathroom home on 892sqm approx is so versatile, in that the size is both big enough and small enough. It's the perfect size and level of finishing for a range of needs from downsizers, professionals, couples and young families, to those with teens. Under the house is an oversized single lock-up garage, with a great deal of shelving and beyond that a substantial workshop/dry storage room. Everything is done and ready for you to move in to start living a beautiful life now. Additionally its solid base and land size means that if you want to extend either out or up, you could easily do that (STCA).

Entering the home via a leadlight and sunlit foyer, to the