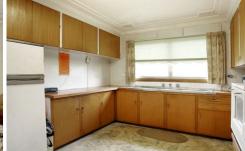

## 1 Willarong Road MOUNT COLAH NSW

Stacked with potential and offering privacy this solidly built 2 bedroom 1.5 bathroom house has cypress pine floors under the present floor coverings. Completely liveable, once freshened up with new paint and by revealing the floorboards, the master bedroom faces north and the lounge room has windows to the view and the north. Leafy greenness beckons from the very spacious eat-in kitchen, and from the sunroom, which is large enough to partition into a 3rd bedroom.