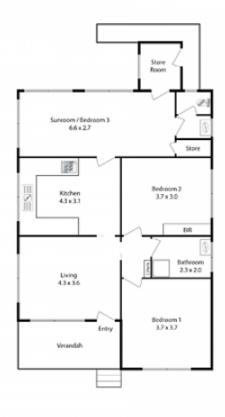

## 1 Willarong Road MOUNT COLAH NSW

Stacked with potential and offering privacy this solidly built 2 bedroom 1.5 bathroom house has cypress pine floors under the present floor coverings. Completely liveable, once freshened up with new paint and by revealing the floorboards, the master bedroom faces north and the lounge room has windows to the view and the north. Leafy greenness beckons from the very spacious eat-in kitchen, and from the sunroom, which is large enough to partition into a 3rd bedroom.