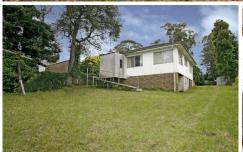

## 1 Willarong Road MOUNT COLAH NSW

Stacked with potential and offering privacy this solidly built 2 bedroom 1.5 bathroom house has cypress pine floors under the present floor coverings. Completely liveable, once freshened up with new paint and by revealing the floorboards, the master bedroom faces north and the lounge room has windows to the view and the north. Leafy greenness beckons from the very spacious eat-in kitchen, and from the sunroom, which is large enough to partition into a 3rd bedroom.

Just the 771.4 sqm approx of land alone presents fantastic value, as the potential is there (STCA) to build two stories to maximise the existing view of picturesque Asquith golf course. Hidden from the Pacific Highway on the east side end of Willarong Road, the location is midway between