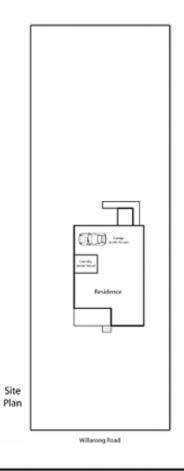

## 1 Willarong Road MOUNT COLAH NSW

Stacked with potential and offering privacy this solidly built 2 bedroom 1.5 bathroom house has cypress pine floors under the present floor coverings. Completely liveable, once freshened up with new paint and by revealing the floorboards, the master bedroom faces north and the lounge room has windows to the view and the north. Leafy greenness beckons from the very spacious eat-in kitchen, and from the sunroom, which is large enough to partition into a 3rd bedroom.

Just the 771.4 sqm approx of land alone presents fantastic value, as the potential is there (STCA) to build two stories to maximise the existing view of picturesque Asquith golf course. Hidden from the Pacific Highway on the east side end of Willarong Road, the location is midway between