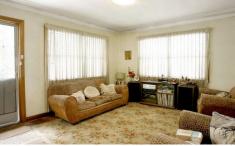

## 1 Willarong Road MOUNT COLAH NSW

Stacked with potential and offering privacy this solidly built 2 bedroom 1.5 bathroom house has cypress pine floors under the present floor coverings. Completely liveable, once freshened up with new paint and by revealing the floorboards, the master bedroom faces north and the lounge room has windows to the view and the north. Leafy greenness beckons from the very spacious eat-in kitchen, and from the sunroom, which is large enough to partition into a 3rd bedroom.