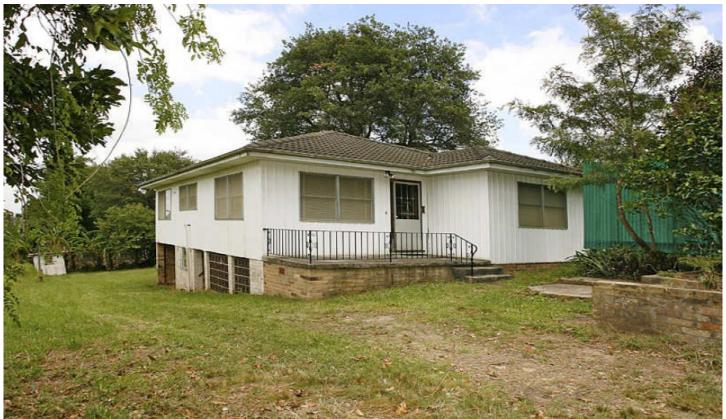

## 1 Willarong Road MOUNT COLAH NSW

Stacked with potential and offering privacy this solidly built 2 bedroom 1.5 bathroom house has cypress pine floors under the present floor coverings. Completely liveable, once freshened up with new paint and by revealing the floorboards, the master bedroom faces north and the lounge room has windows to the view and the north. Leafy greenness beckons from the very spacious eat-in kitchen, and from the sunroom, which is large enough to partition into a 3rd bedroom.

Just the 771.4 sqm approx of land alone presents fantastic value, as the potential is there (STCA) to build two stories to maximise the existing view of picturesque Asquith golf course. Hidden from the Pacific Highway on the east side end of Willarong Road, the location is midway between