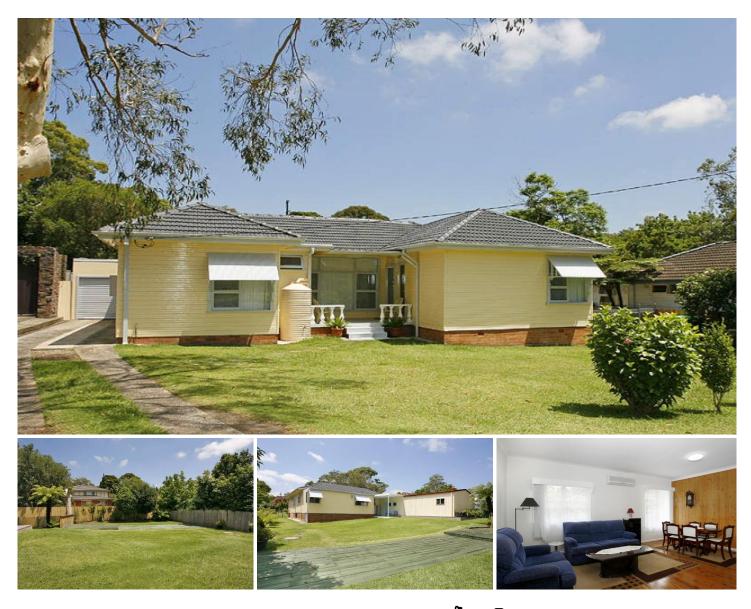

## 9 Neridah Avenue MOUNT COLAH NSW

On a large flat parcel of land on fashionable east side Mt Colah, is a spacious single level 5 bedroom 3 bathroom timber family home with a single lock-up garage. The configuration of the floor plan is such that the parents can be totally separate from the kids as the living areas lie between with the main bedroom with ensuite, and the other bedrooms and two bathrooms. The saying goes that a 'bloke's gotta have a shed'. The workshop belonging to this property will make you feel you've already arrived in heaven. It's massive and includes a Triton workbench and a half bathroom. Both the front and back yards have loads of room for the kids to safely run free with the gardens being easy care now, yet with plenty of scope for you to create something masterful. Other features include built-ins, 9' high ceilings, polished timber floors all in