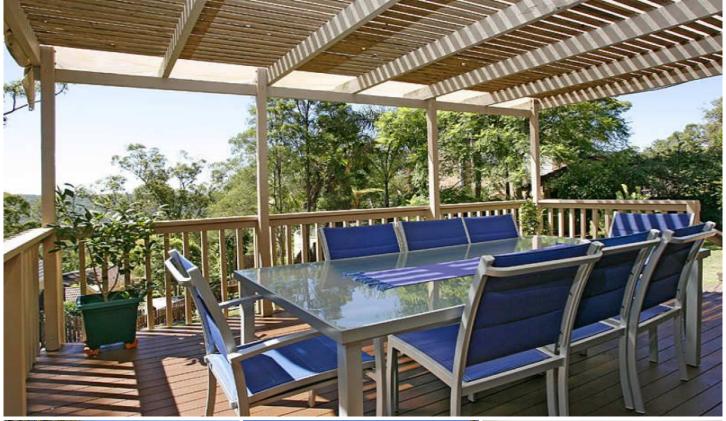

## 9 Bulga Close HORNSBY HEIGHTS NSW

Whether it's the excitement of owning your own house for the first time, or to accommodate a growing family, or to delight in single level living for the downsizer, this modern style property excels on every front. A quality construction in brick it comprises of 3 bedrooms, all with built-ins, plus a DLUG with workshop space, on a generous 935.8sqm approx of land. Easy care low profile terracing provides two pleasant flat lawn spaces bounded by a charming garden, oft-visited by local birdlife, with strawberry guava trees completing the picture. Double raked ceilings form brilliant clerestory window effects over the kitchen and bathroom. The house is cleverly positioned so that the kitchen, family room, lounge room and two outdoor relaxation decks face due north to elevated bush views. There's plenty of storage, particularly in the fantastic internal laundry, which