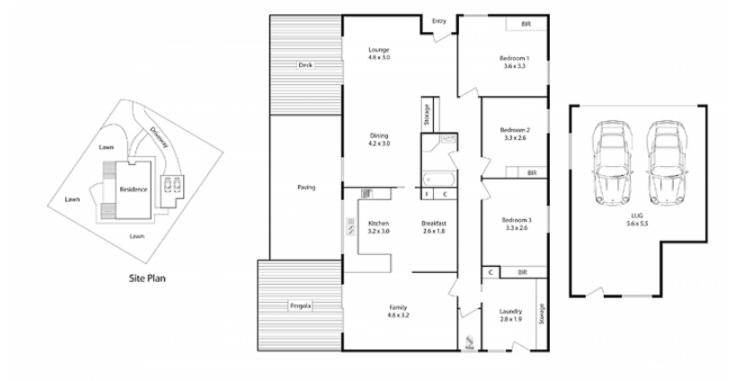

## 9 Bulga Close HORNSBY HEIGHTS NSW

Whether it's the excitement of owning your own house for the first time, or to accommodate a growing family, or to delight in single level living for the downsizer, this modern style property excels on every front. A quality construction in brick it comprises of 3 bedrooms, all with built-ins, plus a DLUG with workshop space, on a generous 935.8sqm approx of land. Easy care low profile terracing provides two pleasant flat lawn spaces bounded by a charming garden, oft-visited by local birdlife, with strawberry guava trees completing the picture. Double raked ceilings form brilliant clerestory window effects over the kitchen and bathroom. The house is cleverly positioned so that the kitchen, family room, lounge room and two outdoor relaxation decks face due north to elevated bush views. There's plenty of storage, particularly in the fantastic internal laundry, which

## mcdonagh **blake**

Council Rates: \$315.00 p.q. approx. Water Rates: \$160.00 p.q. approx. Lond Size: 935.80 sqm approx.

9 Bulga Close, Hornsby Heights

McDonagh Bale has taken every effort to ensure the information in this tendhure is accurate to the tent of its knowledge, however it is a promotional discurrent only for use as a guide, and no detail should not be reflet upon