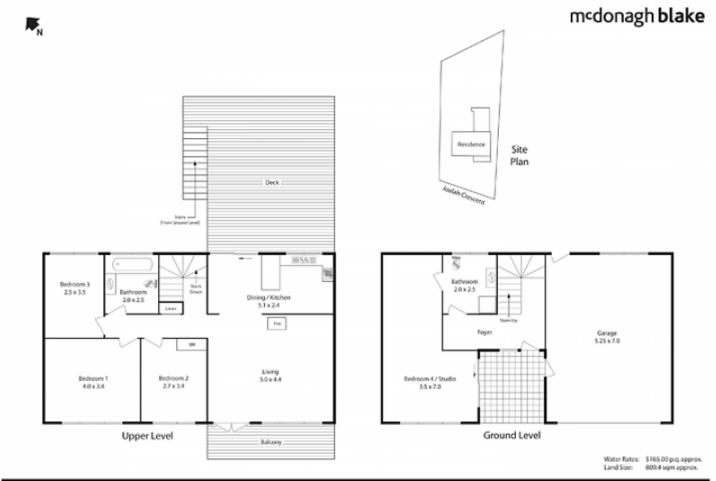

An impressive gated grille entry leads you to 4 bedrooms, 2 bathrooms, internal access, oversized lock-up garage and a super-sized rear deck. The expansive lower bedroom with ensuite could also be used as a home office or rumpus. The building tastefully integrates, brick, timber and tiling, with funky corrugated metal half walls and timber

## 4 🕒 2 🟪 1 🗬

Type : House Land Size : 809 sqm

View : https://www.mcdonaghrealestate.com.au/sal

e/nsw/hawkesbury/berowra-heights/resident

ial/house/7473337

Peter McDonagh 0410 587 856

3 Joalah Crescent, Berowra Heights