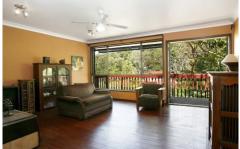

An impressive gated grille entry leads you to 4 bedrooms, 2 bathrooms, internal access, oversized lock-up garage and a super-sized rear deck. The expansive lower bedroom with ensuite could also be used as a home office or rumpus. The building tastefully integrates, brick, timber and tiling, with funky corrugated metal half walls and timber