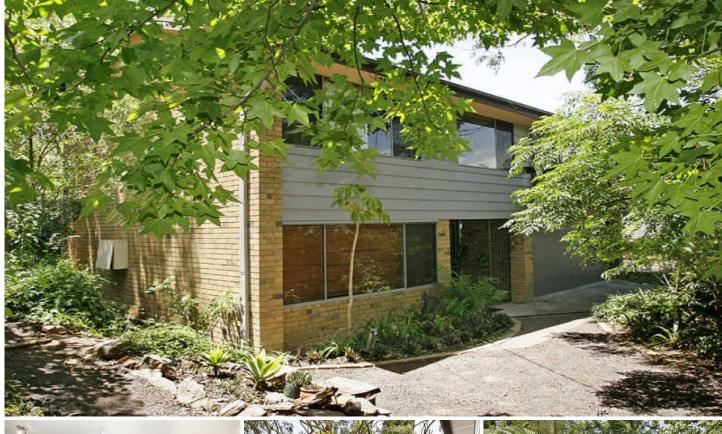

## 3 Joalah Crescent BEROWRA HEIGHTS NSW

Just the right sized property for an easy care lifestyle in a natural setting surrounded by shrubs and trees, with backdrops of foliage seen through big picture windows, privacy is obtained from every room, and generating a feeling of glorious seclusion. This nature-lovers home on 2 levels is only a 5 minute stroll to the stylish Berowra Shopping Mall, second supermarket, restaurants, childcare centre and professional suites.

An impressive gated grille entry leads you to 4 bedrooms, 2 bathrooms, internal access, oversized lock-up garage and a super-sized rear deck. The expansive lower bedroom with ensuite could also be used as a home office or rumpus. The building tastefully integrates, brick, timber and tiling, with funky corrugated metal half walls and timber