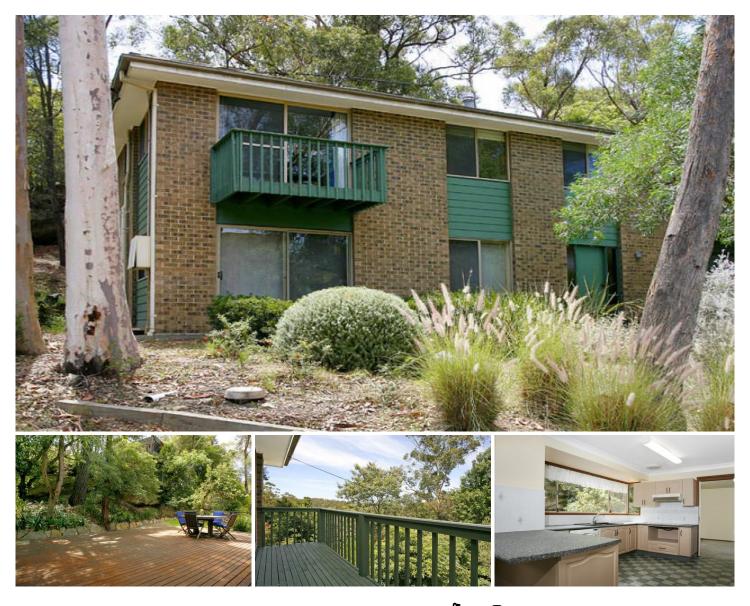

## 1 Joalah Crescent BEROWRA HEIGHTS NSW

Surrounded by professionally created Australian native gardens this solidly built 2-storey brick home sits on a generous 701sqm approx corner block. In a relaxed, leafy, very private, very quiet environment the property is suited for a range of family requirements having 4 bedrooms, 3 bathrooms and 4 separate living spaces. Three of the bedrooms have built-ins and two have ensuites. The ground floor has a spacious self-contained 1-bedroom apartment, which could be used for sub-letting, in-law or teenage accommodation or for a games room and home office. The home has an excellent internal laundry, with just steps to the clothesline, and internal access to an auto door double lock-up garage. Upstairs the substantial as-new first floor kitchen looks out to a marvellous rear deck, is open to a breakfast and living area with combustion fireplace, and