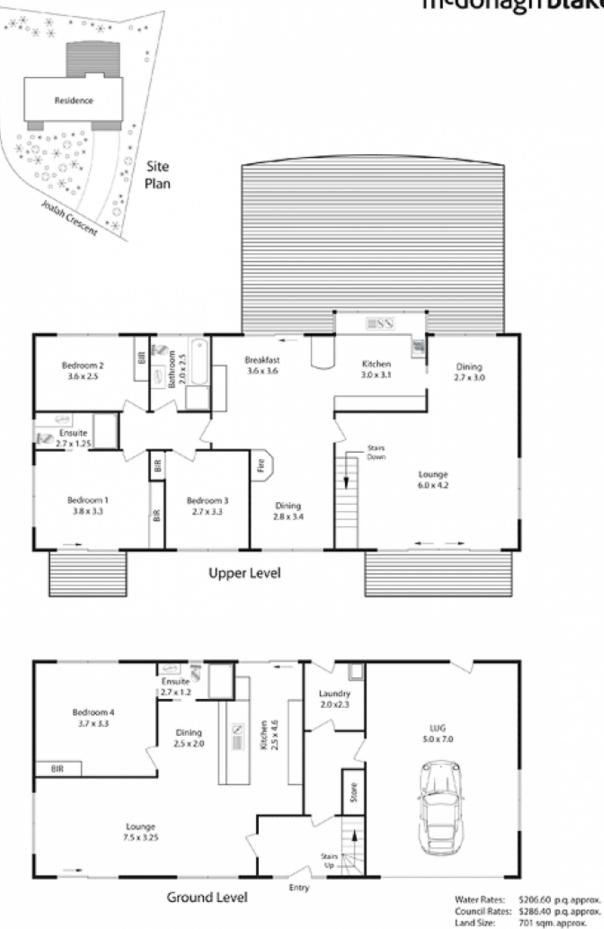

## 1 Joalah Crescent BEROWRA HEIGHTS NSW

Surrounded by professionally created Australian native gardens this solidly built 2-storey brick home sits on a generous 701sqm approx corner block. In a relaxed, leafy, very private, very quiet environment the property is suited for a range of family requirements having 4 bedrooms, 3 bathrooms and 4 separate living spaces. Three of the bedrooms have built-ins and two have ensuites. The ground floor has a spacious self-contained 1-bedroom apartment, which could be used for sub-letting, in-law or teenage accommodation or for a games room and home office. The home has an excellent internal laundry, with just steps to the clothesline, and internal access to an auto door double lock-up garage. Upstairs the substantial as-new first floor kitchen looks out to a marvellous rear deck, is open to a breakfast and living area with combustion fireplace, and

https://www.mcdonaghrealestate.com.au

N N

Easton Road

This floor plan, photography & copyeriting serve as a guide for promotional purposes only and should not be relied upon for any specific detail. McDonayh Baka has trains-nerry effort to assume the information contained in this benchure is three and accusate to the bench does in includedge, however will not be held engonable on failer if the information is there is moderating in anyway. Inviduals in doubt meldy in their even, the diagrance and not upon the information usationate of the benchure.