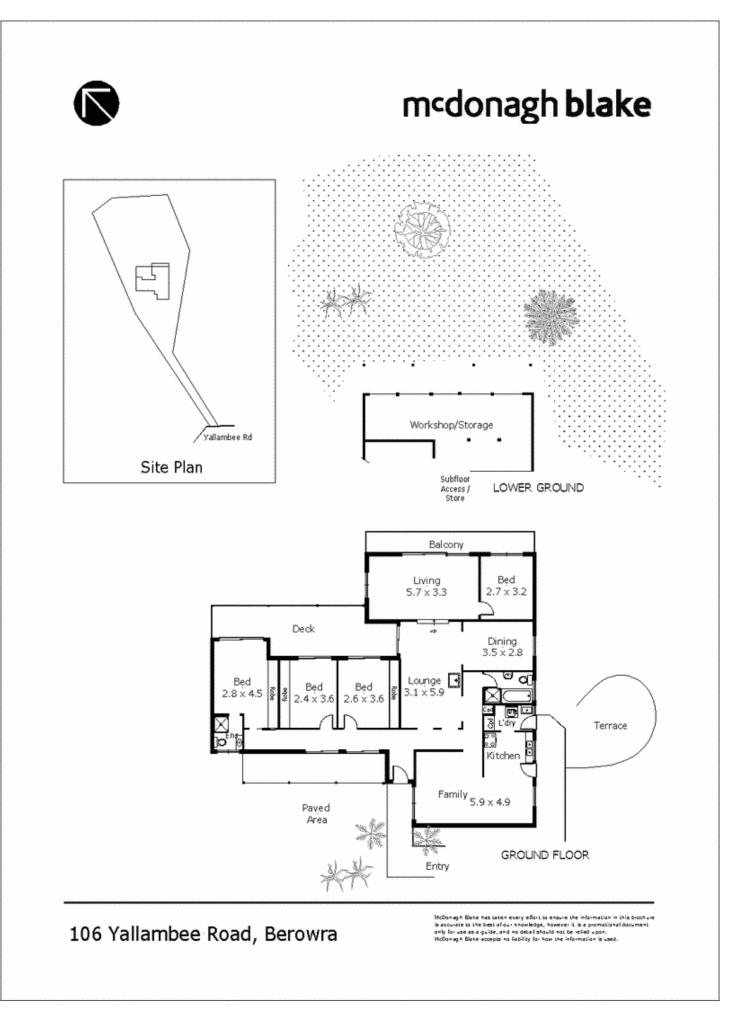

## 106 Yallambee Road BEROWRA NSW

Now is the time to secure your slice of the great Australian dream a 4 bedroom brick home on 2509sqm approx of gently sloping land with off street parking for 4 cars. The powerful feeling of being a landowner is brought into fullness by the positioning of the house to the front of battleaxe block, which maximises the northern light into the house and the views across bushland, that flows seamlessly from the lawns, and to the valley and hills that rise from the Benowie walking track. The battleaxe nature of the property also adds to the quiet and privacy offered at this end of Yallamabee Road, and presents the opportunity to build garaging, tennis court and pool (STCA).

## 4 🎮 2 🚝

View

- Type : House
- Land Size : 2509 sqm
  - : https://www.mcdonaghrealestate.com.au/sal e/nsw/north-shore-upper/berowra/residential /house/7473335