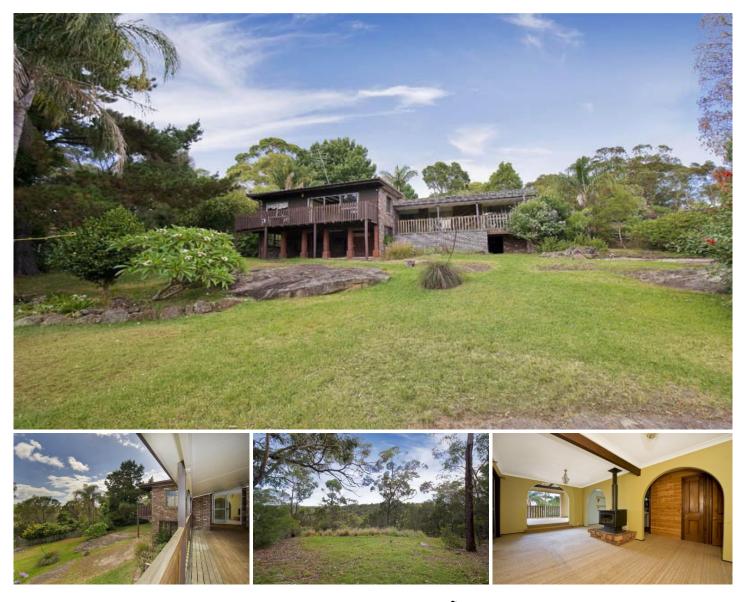

## 106 Yallambee Road BEROWRA NSW

Now is the time to secure your slice of the great Australian dream a 4 bedroom brick home on 2509sqm approx of gently sloping land with off street parking for 4 cars. The powerful feeling of being a landowner is brought into fullness by the positioning of the house to the front of battleaxe block, which maximises the northern light into the house and the views across bushland, that flows seamlessly from the lawns, and to the valley and hills that rise from the Benowie walking track. The battleaxe nature of the property also adds to the quiet and privacy offered at this end of Yallamabee Road, and presents the opportunity to build garaging, tennis court and pool (STCA).

Perfectly liveable as is, it also offers the potential to increase the comfort and value of the home by renovating