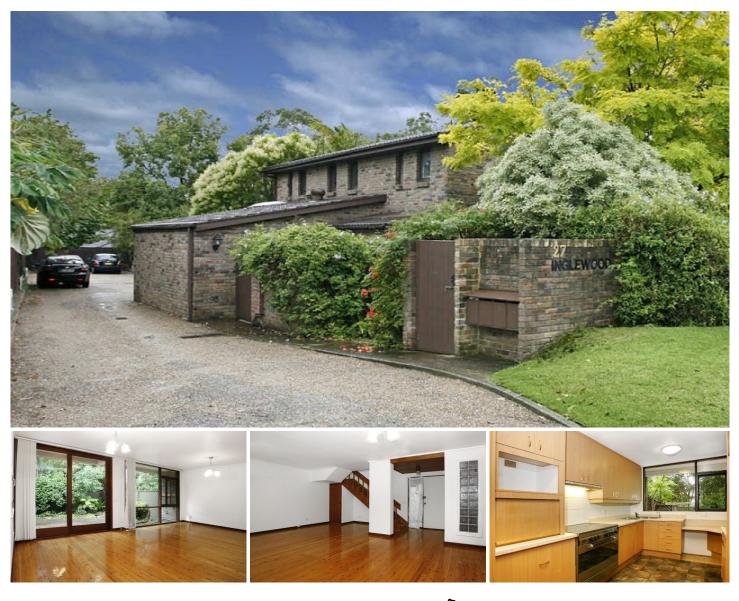

## 3/27-29 Pacific Highway WAHROONGA NSW

Natural light flows in and around this appealing townhouse, where all 3 exceptionally

private bedrooms (with built-ins) access a shared balcony facing north to a leafy curtain

of green and a filtered view of a prim English garden. The home has a main full

bathroom, powder room, ensuite, air-conditioning in two bedrooms and masses of

storage in the auto door lock-up garage. It's a low energy drawing and low maintenance

property. The combined lounge and dining room, with polished floorboards, opens out

to a north courtyard, both living spaces being of congenial dimensions. The lock-up

garage gives direct internal access through the laundry to