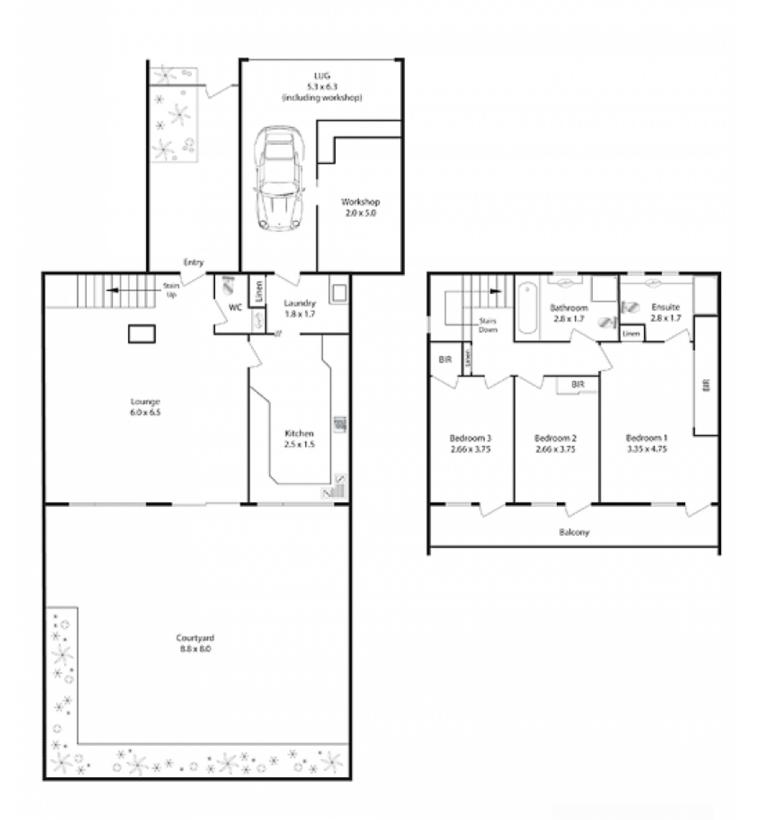

## 3/27-29 Pacific Highway WAHROONGA NSW

Natural light flows in and around this appealing townhouse, where all 3 exceptionally

private bedrooms (with built-ins) access a shared balcony facing north to a leafy curtain

of green and a filtered view of a prim English garden. The home has a main full

bathroom, powder room, ensuite, air-conditioning in two bedrooms and masses of

storage in the auto door lock-up garage. It's a low energy drawing and low maintenance

property. The combined lounge and dining room, with polished floorboards, opens out

to a north courtyard, both living spaces being of congenial dimensions. The lock-up

garage gives direct internal access through the laundry to