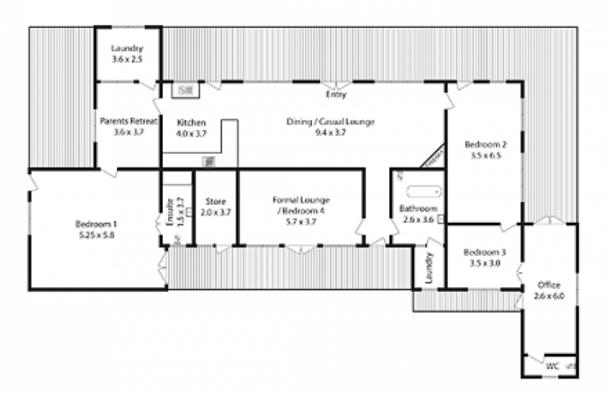

## 4 🕒 2 📛 2 🖨

Type : House Land Size : 2713 sqm

**View**: https://www.mcdonaghrealestate.com.au/sal

e/nsw/north-shore-upper/berowra/residential

/house/7473332