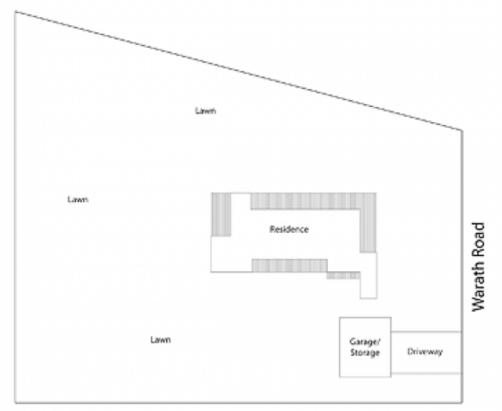

## 2 Waratah Road BEROWRA NSW

Substantial allotments from this completely level 2713m2 approx block. Council plans

for the subdivision are available, with concept plans for quality one and two storey homes.

Capitalise on a strong resale potential, with walk to the train, bus, shops and schools.

The north facing backyard aspect and generous proportions of each lot add to the

desirability, and the flat nature of the site make it a dream development opportunity for ease of construction.