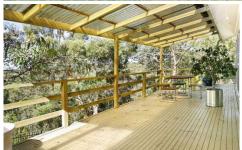

## 17 Heather Place HORNSBY HEIGHTS NSW

'A palace in heaven' is how the current owners refer to this property. It includes 5 bedrooms, 3 spacious bathrooms, 2 large open plan living and dining spaces (the upper level with polished floorboards), 2 undercover outdoor entertaining spaces, 2 full kitchens and 2 laundries, all over 2 levels, and a good DLUG. There is plentiful storage, built-ins and WIR. Still modern and well maintained in its appearance, this brick home on 860sqm approx was built around 15 years ago, and specifically designed to wow you with the view from the moment you walk through the front door onto the landing. Soaring raked ceilings and clerestory windows over the upper living area flow down to a waterfall of glass that cascades over the entire rear facade on both levels, offering breathtaking views to the north, imbuing feelings of calm, solitude and oneness with nature. Winter