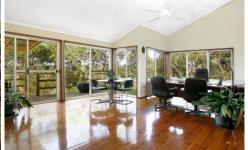

## 17 Heather Place HORNSBY HEIGHTS NSW

'A palace in heaven' is how the current owners refer to this property. It includes 5 bedrooms, 3 spacious bathrooms, 2 large open plan living and dining spaces (the upper level with polished floorboards), 2 undercover outdoor entertaining spaces, 2 full kitchens and 2 laundries, all over 2 levels, and a good DLUG. There is plentiful storage, built-ins and WIR. Still modern and well maintained in its appearance, this brick home on 860sqm approx was built around 15 years ago, and specifically designed to wow you with the view from the moment you walk through the front door onto the landing. Soaring raked ceilings and clerestory windows over the upper living area flow down to a waterfall of glass that cascades over the entire rear facade on both levels, offering breathtaking views to the north, imbuing feelings of calm, solitude and oneness with nature. Winter