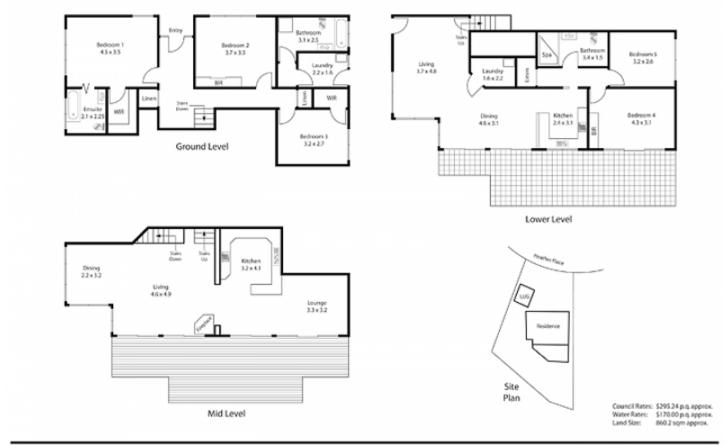

## 17 Heather Place HORNSBY HEIGHTS NSW

'A palace in heaven' is how the current owners refer to this property. It includes 5 bedrooms, 3 spacious bathrooms, 2 large open plan living and dining spaces (the upper level with polished floorboards), 2 undercover outdoor entertaining spaces, 2 full kitchens and 2 laundries, all over 2 levels, and a good DLUG. There is plentiful storage, built-ins and WIR. Still modern and well maintained in its appearance, this brick home on 860sqm approx was built around 15 years ago, and specifically designed to wow you with the view from the moment you walk through the front door onto the landing. Soaring raked ceilings and clerestory windows over the upper living area flow down to a waterfall of glass that cascades over the entire rear facade on both levels, offering breathtaking views to the north, imbuing feelings of calm, solitude and oneness with nature. Winter