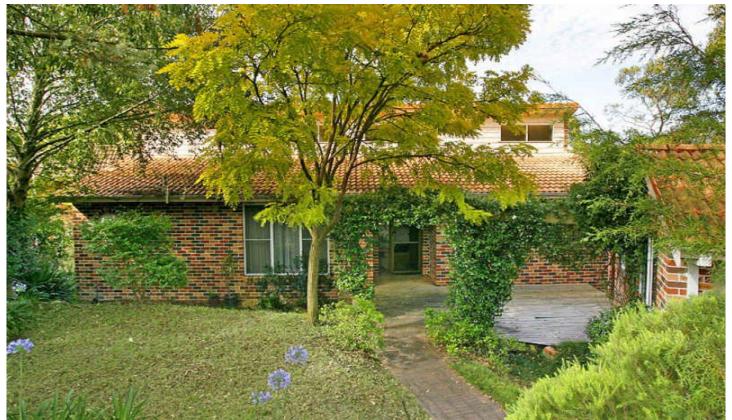

## 17 Heather Place HORNSBY HEIGHTS NSW

'A palace in heaven' is how the current owners refer to this property. It includes 5 bedrooms, 3 spacious bathrooms, 2 large open plan living and dining spaces (the upper level with polished floorboards), 2 undercover outdoor entertaining spaces, 2 full kitchens and 2 laundries, all over 2 levels, and a good DLUG. There is plentiful storage, built-ins and WIR. Still modern and well maintained in its appearance, this brick home on 860sqm approx was built around 15 years ago, and specifically designed to wow you with the view from the moment you walk through the front door onto the landing. Soaring raked ceilings and clerestory windows over the upper living area flow down to a waterfall of glass that cascades over the entire rear facade on both levels, offering breathtaking views to the north, imbuing feelings of calm, solitude and oneness with nature. Winter