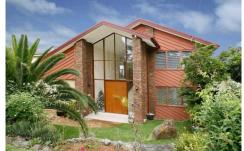

## 79 Wyanna Street BEROWRA HEIGHTS NSW

Walls of glass, and double glass doors therein, interface the home with a majestic view over three levels. Cathedral style in two storeys of glass at the front entry leads into a grand foyer with balustrades that sweep you up in to a well-designed suite of rooms on the upper level, including a generously proportioned master bedroom, a dignified formal lounge (with luxury drapes and gas fireplace with mantelpiece surround), two decks, and a 5th bedroom. The amazing view is one of plump hills converging and dancing around a tidal waterway. Every day is a visual feast of colour and drama from sunsets, to dark storms rolling towards sunlit trees, to rainbows in summer showers, to puffy white clouds in azure blue skies. Breathtakingly sumptuous the sublimely private ensuite has granite benches, two basins, large frameless shower, a spa bath