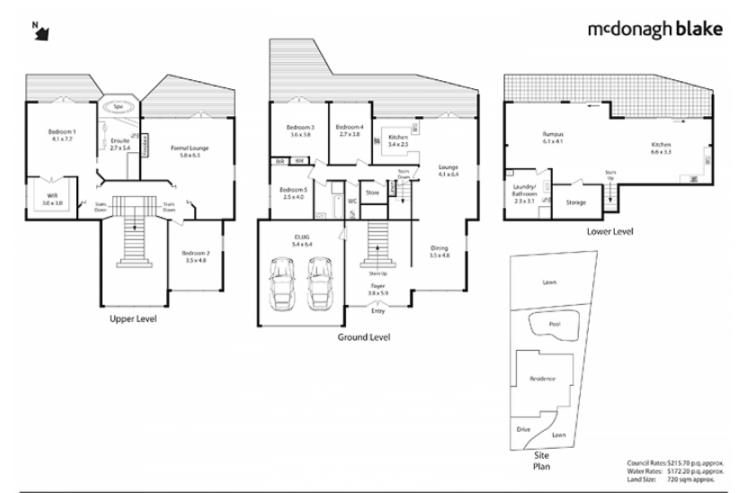

## 79 Wyanna Street BEROWRA HEIGHTS NSW

Walls of glass, and double glass doors therein, interface the home with a majestic view over three levels. Cathedral style in two storeys of glass at the front entry leads into a grand foyer with balustrades that sweep you up in to a well-designed suite of rooms on the upper level, including a generously proportioned master bedroom, a dignified formal lounge (with luxury drapes and gas fireplace with mantelpiece surround), two decks, and a 5th bedroom. The amazing view is one of plump hills converging and dancing around a tidal waterway. Every day is a visual feast of colour and drama from sunsets, to dark storms rolling towards sunlit trees, to rainbows in summer showers, to puffy white clouds in azure blue skies. Breathtakingly sumptuous the sublimely private ensuite has granite benches, two basins, large frameless shower, a spa bath

5 🗀 3 🟪 2 🖨

Type : House Land Size : 720 sqm

View : https://www.mcdonaghrealestate.com.au/sal

e/nsw/hawkesbury/berowra-heights/resident

ial/house/7473328

For full version visit the website

79 Wyanna Street, Berowra Heights