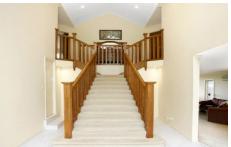

## 79 Wyanna Street BEROWRA HEIGHTS NSW

Walls of glass, and double glass doors therein, interface the home with a majestic view over three levels. Cathedral style in two storeys of glass at the front entry leads into a grand foyer with balustrades that sweep you up in to a well-designed suite of rooms on the upper level, including a generously proportioned master bedroom, a dignified formal lounge (with luxury drapes and gas fireplace with mantelpiece surround), two decks, and a 5th bedroom. The amazing view is one of plump hills converging and dancing around a tidal waterway. Every day is a visual feast of colour and drama from sunsets, to dark storms rolling towards sunlit trees, to rainbows in summer showers, to puffy white clouds in azure blue skies. Breathtakingly sumptuous the sublimely private ensuite has granite benches, two basins, large frameless shower, a spa bath