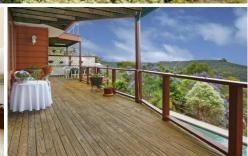

## 79 Wyanna Street BEROWRA HEIGHTS NSW

Walls of glass, and double glass doors therein, interface the home with a majestic view over three levels. Cathedral style in two storeys of glass at the front entry leads into a grand foyer with balustrades that sweep you up in to a well-designed suite of rooms on the upper level, including a generously proportioned master bedroom, a dignified formal lounge (with luxury drapes and gas fireplace with mantelpiece surround), two decks, and a 5th bedroom. The amazing view is one of plump hills converging and dancing around a tidal waterway. Every day is a visual feast of colour and drama from sunsets, to dark storms rolling towards sunlit trees, to rainbows in summer showers, to puffy white clouds in azure blue skies. Breathtakingly sumptuous the sublimely private ensuite has granite benches, two basins, large frameless shower, a spa bath