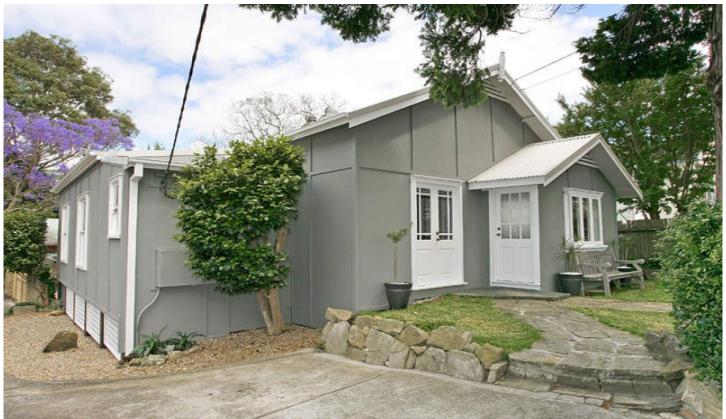

## 1/5 Heath Street ASQUITH NSW

In a quiet street of quaint homes, this freestanding 3 bedroom 2 bathroom Californian Bungalow has a currency about it with its designer colour scheme of distinguished deep grey and bright white. The character elements are integrated sympathetically with the modern styling and features in the gas kitchen and bathrooms. Very high ceilings proffer cool in summer and the combustion fireplace (inside a brick surround & with optional gas point) warms the whole house in winter. The original floorboards have been revived throughout and patterned ceilings retained, internal spaces have been re-configured to make the home open, airy and light, from the kitchen to the dining room, to the lounge area to the home office and split level down to the family room, onto the wrap around deck and courtyard.