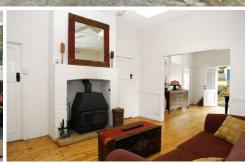

## 1/5 Heath Street ASQUITH NSW

In a quiet street of quaint homes, this freestanding 3 bedroom 2 bathroom Californian Bungalow has a currency about it with its designer colour scheme of distinguished deep grey and bright white. The character elements are integrated sympathetically with the modern styling and features in the gas kitchen and bathrooms. Very high ceilings proffer cool in summer and the combustion fireplace (inside a brick surround & with optional gas point) warms the whole house in winter. The original floorboards have been revived throughout and patterned ceilings retained, internal spaces have been re-configured to make the home open, airy and light, from the kitchen to the dining room, to the lounge area to the home office and split level down to the family room, onto the wrap around deck and courtyard.