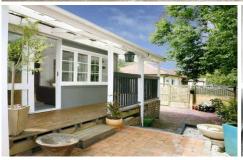

## 1/5 Heath Street ASQUITH NSW

In a quiet street of quaint homes, this freestanding 3 bedroom 2 bathroom Californian Bungalow has a currency about it with its designer colour scheme of distinguished deep grey and bright white. The character elements are integrated sympathetically with the modern styling and features in the gas kitchen and bathrooms. Very high ceilings proffer cool in summer and the combustion fireplace (inside a brick surround & with optional gas point) warms the whole house in winter. The original floorboards have been revived throughout and patterned ceilings retained, internal spaces have been re-configured to make the home open, airy and light, from the kitchen to the dining room, to the lounge area to the home office and split level down to the family room, onto the wrap around deck and courtyard.