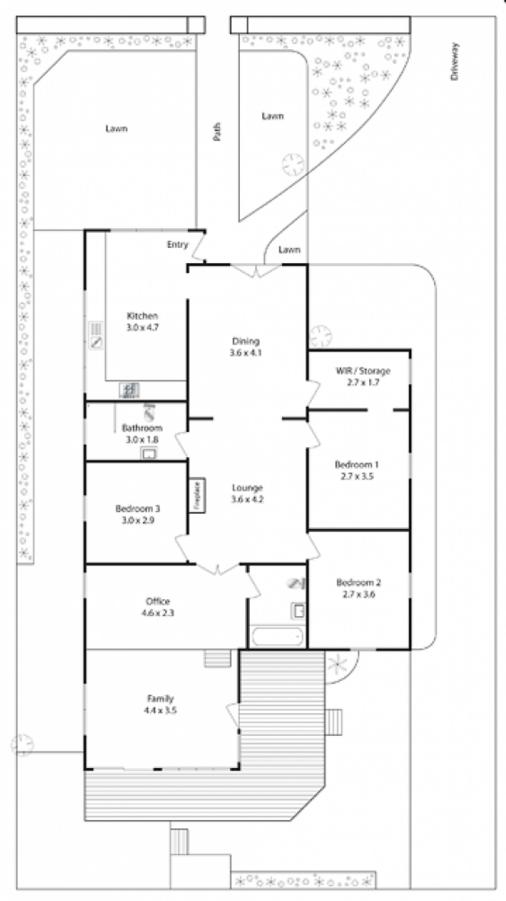

## 1/5 Heath Street ASQUITH NSW

In a quiet street of quaint homes, this freestanding 3 bedroom 2 bathroom Californian Bungalow has a currency about it with its designer colour scheme of distinguished deep grey and bright white. The character elements are integrated sympathetically with the modern styling and features in the gas kitchen and bathrooms. Very high ceilings proffer cool in summer and the combustion fireplace (inside a brick surround & with optional gas point) warms the whole house in winter. The original floorboards have been revived throughout and patterned ceilings retained, internal spaces have been re-configured to make the home open, airy and light, from the kitchen to the dining room, to the lounge area to the home office and split level down to the family room, onto the wrap around deck and courtyard.

## mcdonagh blake

Council Rates: \$221.11 p.q. approx. Water Rates: \$170.00 p.q. approx. Land Size: 399.75 sqm. approx.