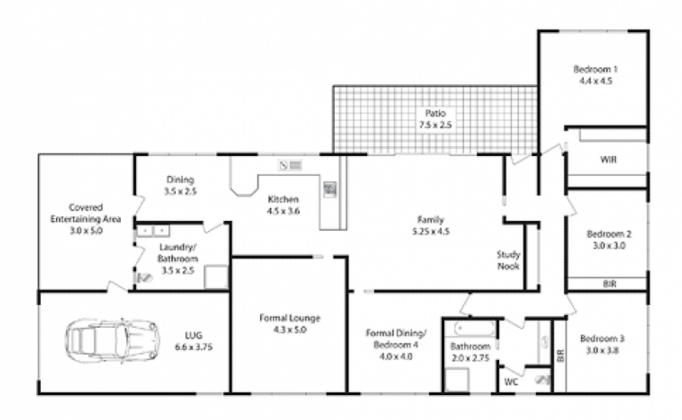

## 2 Eden Drive ASQUITH NSW

In a street of substantial modern homes, this North facing property of 3 bedrooms and 2 bathrooms is on an 808sqm approx highly prized corner block. Large scale, it has 9ft ceilings, a functional layout, and potential to become a shining example of contemporary style by updating the surfaces and fittings on this solid base created by the original owner-builder. The home would suit a family who likes space, or for upwardly mobile professionals who need to entertain colleagues and clients, or for those looking for single level living and an easy care garden. It's a place to get on with the business of life, while having somewhere to relax, sitting on the front or side verandahs, BBQ-ing under cover, swimming in the pool. Cater for guests from the expansive combined kitchen/casual dining/family room, or in the formal lounge & dining rooms. The dining room could