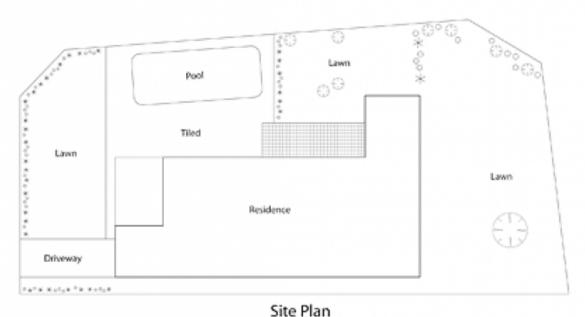

## 2 Eden Drive ASQUITH NSW

In a street of substantial modern homes, this North facing property of 3 bedrooms and 2 bathrooms is on an 808sqm approx highly prized corner block. Large scale, it has 9ft ceilings, a functional layout, and potential to become a shining example of contemporary style by updating the surfaces and fittings on this solid base created by the original owner-builder. The home would suit a family who likes space, or for upwardly mobile professionals who need to entertain colleagues and clients, or for those looking for single level living and an easy care garden. It's a place to get on with the business of life, while having somewhere to relax, sitting on the front or side verandahs, BBQ-ing under cover, swimming in the pool. Cater for guests from the expansive combined kitchen/casual dining/family room, or in the formal lounge & dining rooms. The dining room could