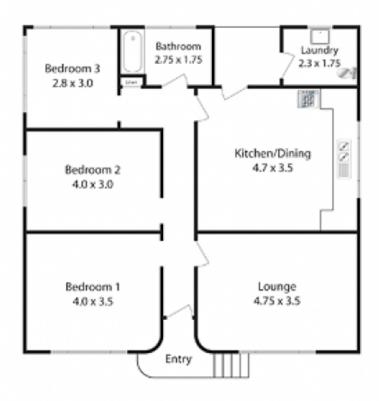

## 3 📭 1 🖺 1 🗬

Type: House

**View**: https://www.mcdonaghrealestate.com.au/sale/ns w/northern-suburbs/thornleigh/residential/house/7

473317

Council Rates: STBA p.q. approx. Water Rates: \$119.00p.q. approx. Land Size: 1785.1 sqm. approx.