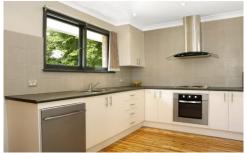

## 1 Berkeley Close BEROWRA HEIGHTS NSW

Security for small children or large dogs or for those who need to feel private, is made possible by high fencing around the entire perimeter of this 3 bedroom SLUG brick home. Positioned on 733sqm approx of gently undulating north facing land, it achieves a pleasant streetscape view, is in a prime corner position and has been thoughtfully updated. The landscaping has allowed for level areas that add visual interest and functionality including a decorative planting of agapanthus, a mature vegie patch taking advantage of the rich earth, and a wide driveway that integrates well with the level green spaces. Newly installed, the kitchen has S/S appliances, good benches, storage, floor space and a door directly to a private sitting area that forms part of the wrap around garden. The external laundry has good level access to the clothesline, and the SLUG