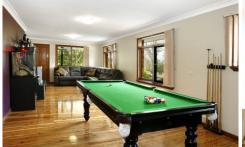

## 1 Berkeley Close BEROWRA HEIGHTS NSW

Security for small children or large dogs or for those who need to feel private, is made possible by high fencing around the entire perimeter of this 3 bedroom SLUG brick home. Positioned on 733sqm approx of gently undulating north facing land, it achieves a pleasant streetscape view, is in a prime corner position and has been thoughtfully updated. The landscaping has allowed for level areas that add visual interest and functionality including a decorative planting of agapanthus, a mature vegie patch taking advantage of the rich earth, and a wide driveway that integrates well with the level green spaces. Newly installed, the kitchen has S/S appliances, good benches, storage, floor space and a door directly to a private sitting area that forms part of the wrap around garden. The external laundry has good level access to the clothesline, and the SLUG