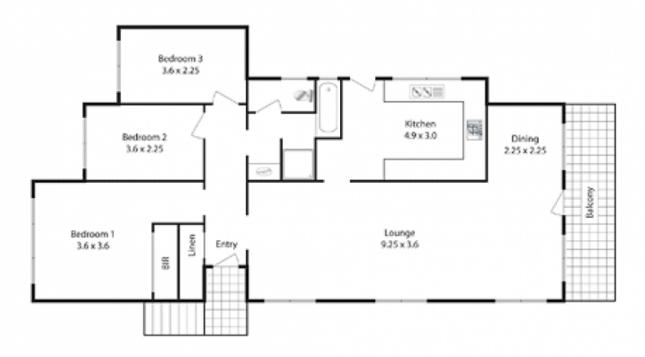

## 1 Berkeley Close BEROWRA HEIGHTS NSW

Security for small children or large dogs or for those who need to feel private, is made possible by high fencing around the entire perimeter of this 3 bedroom SLUG brick home. Positioned on 733sqm approx of gently undulating north facing land, it achieves a pleasant streetscape view, is in a prime corner position and has been thoughtfully updated. The landscaping has allowed for level areas that add visual interest and functionality including a decorative planting of agapanthus, a mature vegie patch taking advantage of the rich earth, and a wide driveway that integrates well with the level green spaces. Newly installed, the kitchen has S/S appliances, good benches, storage, floor space and a door directly to a private sitting area that forms part of the wrap around garden. The external laundry has good level access to the clothesline, and the SLUG