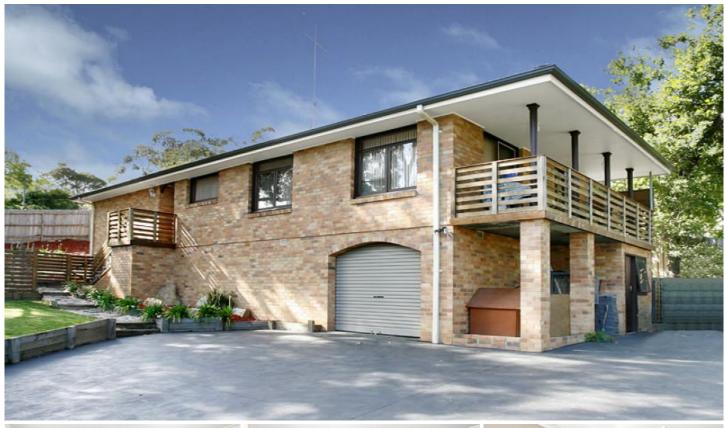

## 1 Berkeley Close BEROWRA HEIGHTS NSW

Security for small children or large dogs or for those who need to feel private, is made possible by high fencing around the entire perimeter of this 3 bedroom SLUG brick home. Positioned on 733sqm approx of gently undulating north facing land, it achieves a pleasant streetscape view, is in a prime corner position and has been thoughtfully updated. The landscaping has allowed for level areas that add visual interest and functionality including a decorative planting of agapanthus, a mature vegie patch taking advantage of the rich earth, and a wide driveway that integrates well with the level green spaces. Newly installed, the kitchen has S/S appliances, good benches, storage, floor space and a door directly to a private sitting area that forms part of the wrap around garden. The external laundry has good level access to the clothesline, and the SLUG