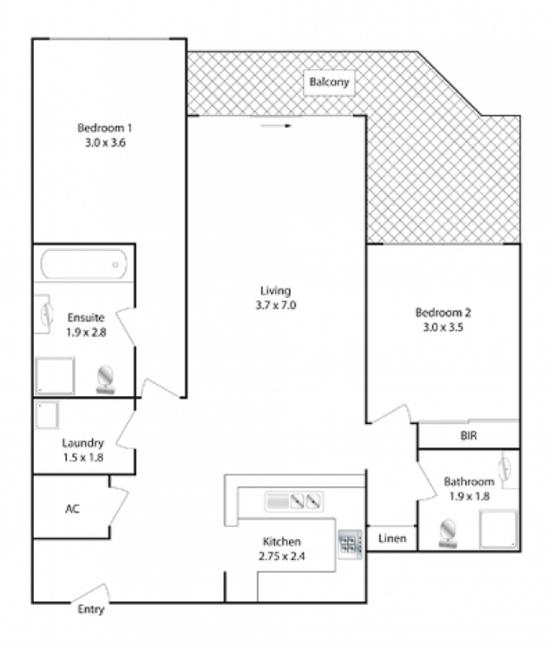

## 86/121-133 Pacific Highway HORNSBY NSW

Glamorous hotel styling in the foyer of this young and modern secure building, leads you to a great 6th floor 2 bedroom 2 bathroom and 1 car space apartment (98sqm) situated with absolute convenience to a vast array of shops, transport and schools, all only footsteps away. Wide district views from Westfield to Barker and beyond from the east facing wrap around balcony adds to the openness of the combined lounge and dining with a sparkling white kitchen with S/S Smeg oven & 4-burner gas cooktop, dishwasher and black granite benches. A lovely big deep bath in the ensuite (with shower and white tiles to ceiling) is a real draw card to the master bedroom with its private internal hallway. Both bedrooms have mirrored built-ins. Both bathrooms have black granite benches. Features include reverse cycle ducted air-conditioning, internal