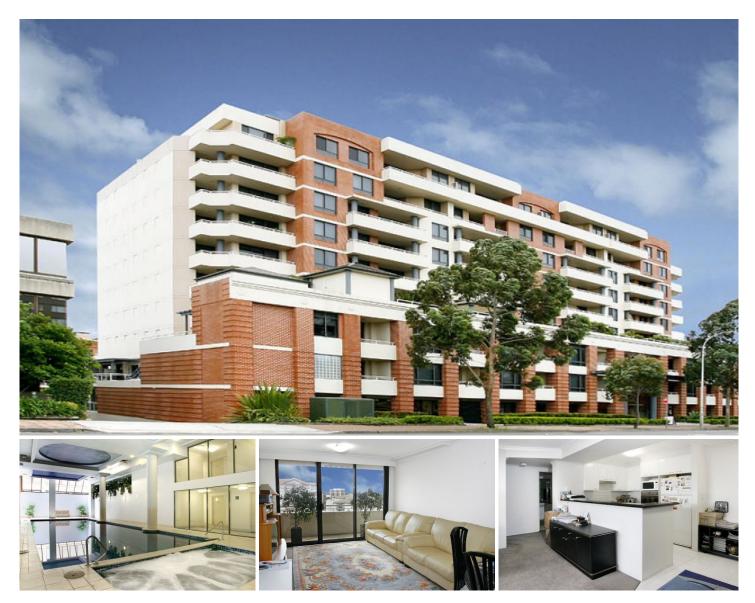

## 86/121-133 Pacific Highway HORNSBY NSW

Glamorous hotel styling in the foyer of this young and modern secure building, leads you to a great 6th floor 2 bedroom 2 bathroom and 1 car space apartment (98sqm) situated with absolute convenience to a vast array of shops, transport and schools, all only footsteps away. Wide district views from Westfield to Barker and beyond from the east facing wrap around balcony adds to the openness of the combined lounge and dining with a sparkling white kitchen with S/S Smeg oven & 4-burner gas cooktop, dishwasher and black granite benches. A lovely big deep bath in the ensuite (with shower and white tiles to ceiling) is a real draw card to the master bedroom with its private internal hallway. Both bedrooms have mirrored built-ins. Both bathrooms have black granite benches. Features include reverse cycle ducted air-conditioning, internal