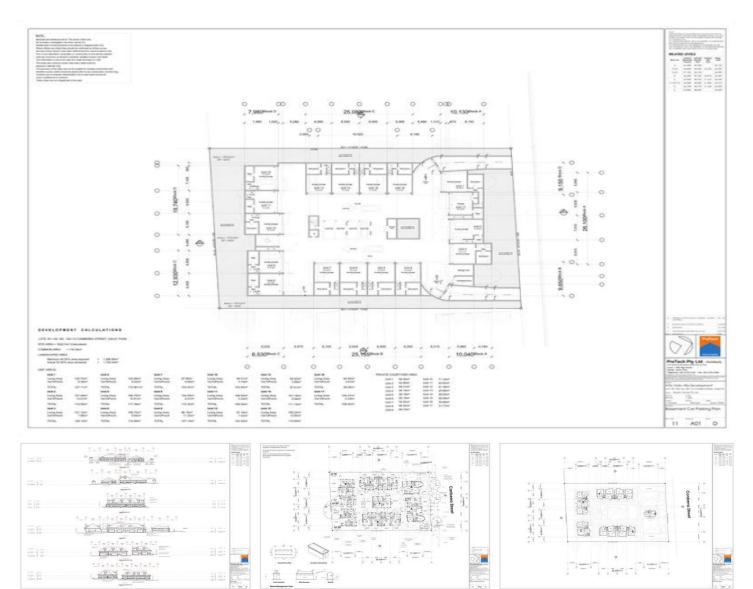

## 108-112 Canberra Street OXLEY PARK NSW

Developers take note: this is a moment of opportunity not to be missed. Currently 3 blocks of land each with a house on it, achieving \$40,000pa combined rental return. D.A. approved to construct 17 three bedroom, two bathroom, DLUG with storeroom Villas with living areas ranging from 100 to 120sqm approx., all in a secure gated community setting. Outdoor spaces include courtyards & verandahs in the homes and a common area and a sitting area. Three homes have street entrances.

Homes are to be built with high pitched colorbond roofing, double brick walls, and garages (each with a substantial storeroom and internal access into the home) in the basement, which has an elevator up to ground level. Designed for future aged considerations, the development