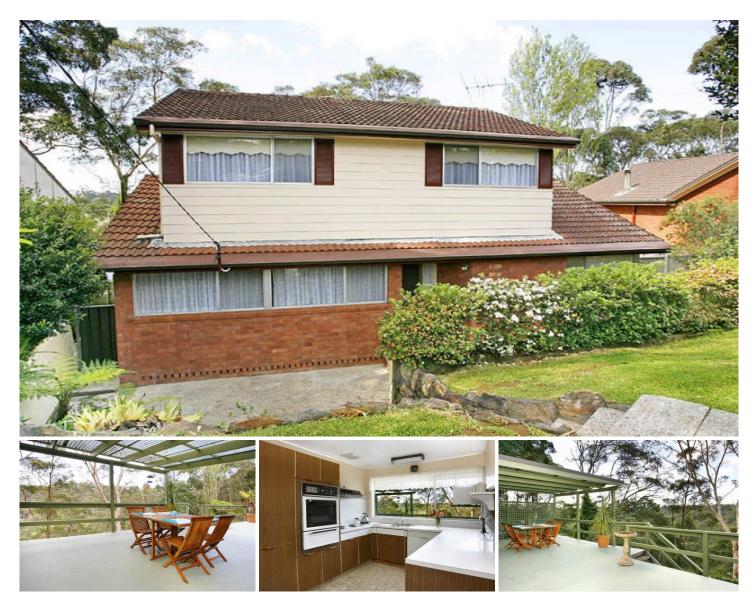

## 8 Marine Crescent HORNSBY HEIGHTS NSW

A true local, this two storey north facing 4 bedroom double carport brick veneer and hardiplank home, on 822sqm approx, has been the axis of joy for one warm-hearted family for 38 years. Perfectly liveable now, it is now ready and waiting for a new family to move in and apply their own personality to it. Fabulous views into a deep valley and up soaring hills can be enjoyed from the oversized deck and most of the rooms even the internal laundry shares the view. Privacy is also a cherished feature as are the lovely north-east summer breezes. One of the two bathrooms has a separate toilet, and all the bedrooms are a decent size. It's a very workable layout for living and for entertaining, with easy access to the kitchen and breakfast area from the deck and the combined lounge and dining room. At the other end of the house, the original two ground floor