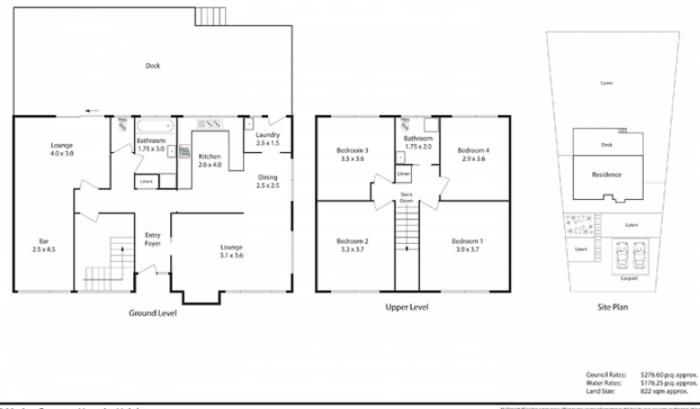

## 8 Marine Crescent HORNSBY HEIGHTS NSW

A true local, this two storey north facing 4 bedroom double carport brick veneer and hardiplank home, on 822sqm approx, has been the axis of joy for one warm-hearted family for 38 years. Perfectly liveable now, it is now ready and waiting for a new family to move in and apply their own personality to it. Fabulous views into a deep valley and up soaring hills can be enjoyed from the oversized deck and most of the rooms even the internal laundry shares the view. Privacy is also a cherished feature as are the lovely north-east summer breezes. One of the two bathrooms has a separate toilet, and all the bedrooms are a decent size. It's a very workable layout for living and for entertaining, with easy access to the kitchen and breakfast area from the deck and the combined lounge and dining room. At the other end of the house, the original two ground floor

## For full version visit the website

4 🛤 2 🚔 2 🖨

| Туре | : House |
|------|---------|
|------|---------|

Land Size : 822 sqm View : https://wy

: https://www.mcdonaghrealestate.com.au/sal e/nsw/north-shore-upper/hornsby-heights/re sidential/house/7473307