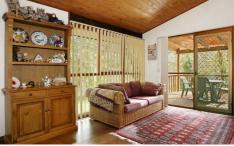

freestanding strata title house with double carport on 936sqm approx. It has a sensible

layout with two open plan sections, one being the kitchen & family room, & the other the

combined lounge & dining. Both have glass doors to a large square deck with pergola.