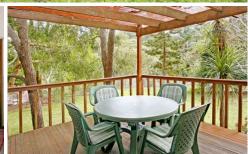

freestanding strata title house with double carport on 936sqm approx. It has a sensible

layout with two open plan sections, one being the kitchen & family room, & the other the

combined lounge & dining. Both have glass doors to a large square deck with pergola.