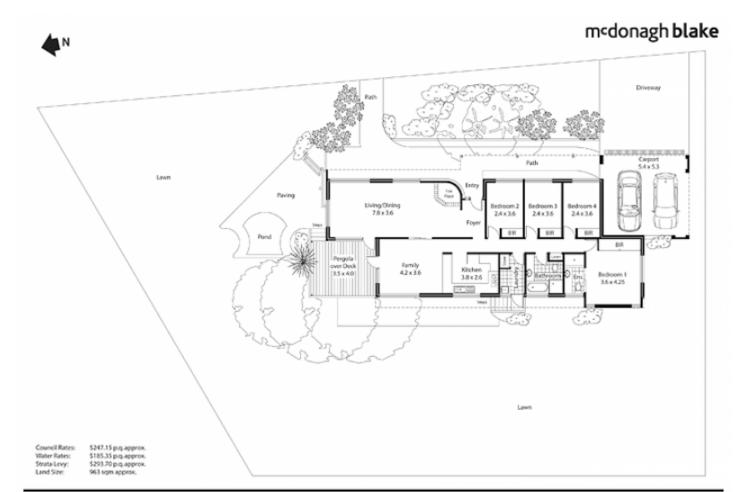

## 1/24 Clovelly Road HORNSBY NSW

Pepper trees, liquidambar, Japanese maple, orange & lime trees, pink cherry blossoms, &

the sound of birds greet you from this 4 bedroom (all with built-ins) brick & cedar

freestanding strata title house with double carport on 936sqm approx. It has a sensible

layout with two open plan sections, one being the kitchen & family room, & the other the

combined lounge & dining. Both have glass doors to a large square deck with pergola.

Epitomising a lifestyle of connection to the Australian bush, these spaces face north &

northwest to scenic quiet hills that rise up from Waitara Creek. In great condition now,

an internal facelift would quickly bring it up to a very