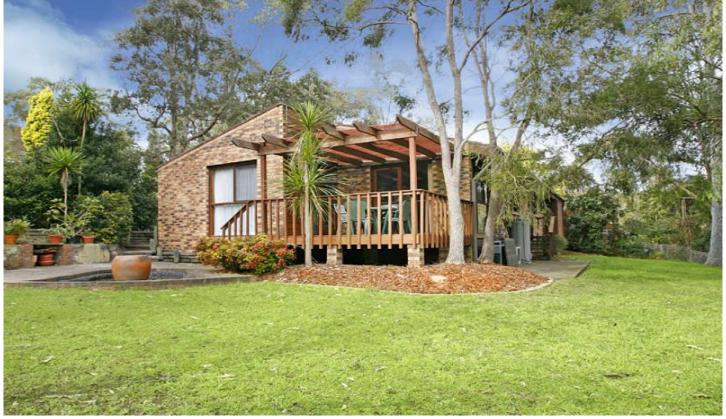

## 1/24 Clovelly Road HORNSBY NSW

Pepper trees, liquidambar, Japanese maple, orange & lime trees, pink cherry blossoms, &

the sound of birds greet you from this 4 bedroom (all with built-ins) brick & cedar

freestanding strata title house with double carport on 936sqm approx. It has a sensible

layout with two open plan sections, one being the kitchen & family room, & the other the

combined lounge & dining. Both have glass doors to a large square deck with pergola.

Epitomising a lifestyle of connection to the Australian bush, these spaces face north &

northwest to scenic quiet hills that rise up from Waitara Creek. In great condition now,

an internal facelift would quickly bring it up to a very