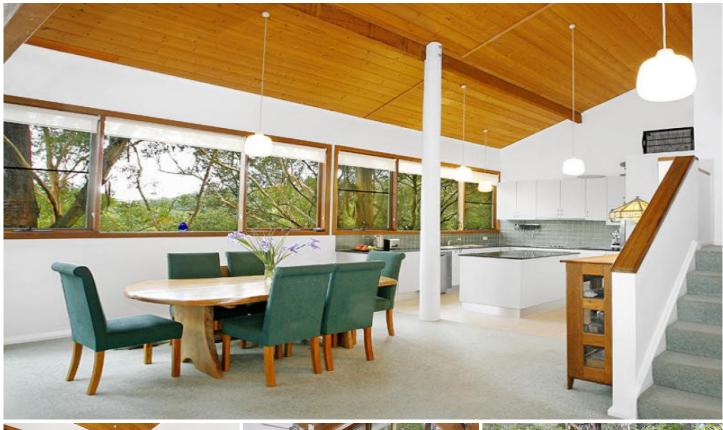

## 15 Lowanna Place HORNSBY NSW

This amazing 5 bedroom (plus loft study) North-facing cedar home is set on a 1266 sqm (approx) block to capture the stunning bush and valley views. The lovingly maintained and renovated house offers enough room for even the biggest of families. The huge open plan living area with cathedral ceilings combines a new kitchen with gorgeous granite benchtops and stainless steel appliances, dining room and lounge, opening to a deck with endless views perfect for cosy dinner parties by the log fire as well as entertaining 100 of your closest friends. The secluded, terraced back yard allows you to enjoy the resident native wildlife, and your children to experience adventures and independence so rarely possible these days all only 25km from the Sydney CBD! One of the five large bedrooms is currently used as a formal library, and both bathrooms