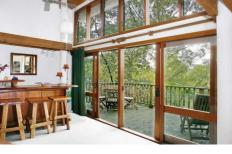

## 15 Lowanna Place HORNSBY NSW

This amazing 5 bedroom (plus loft study) North-facing cedar home is set on a 1266 sqm (approx) block to capture the stunning bush and valley views. The lovingly maintained and renovated house offers enough room for even the biggest of families. The huge open plan living area with cathedral ceilings combines a new kitchen with gorgeous granite benchtops and stainless steel appliances, dining room and lounge, opening to a deck with endless views perfect for cosy dinner parties by the log fire as well as entertaining 100 of your closest friends. The secluded, terraced back yard allows you to enjoy the resident native wildlife, and your children to experience adventures and independence so rarely possible these days all only 25km from the Sydney CBD! One of the five large bedrooms is currently used as a formal library, and both bathrooms