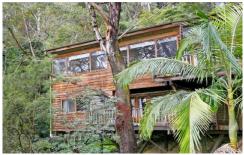

## 15 Lowanna Place HORNSBY NSW

This amazing 5 bedroom (plus loft study) North-facing cedar home is set on a 1266 sqm (approx) block to capture the stunning bush and valley views. The lovingly maintained and renovated house offers enough room for even the biggest of families. The huge open plan living area with cathedral ceilings combines a new kitchen with gorgeous granite benchtops and stainless steel appliances, dining room and lounge, opening to a deck with endless views perfect for cosy dinner parties by the log fire as well as entertaining 100 of your closest friends. The secluded, terraced back yard allows you to enjoy the resident native wildlife, and your children to experience adventures and independence so rarely possible these days all only 25km from the Sydney CBD! One of the five large bedrooms is currently used as a formal library, and both bathrooms