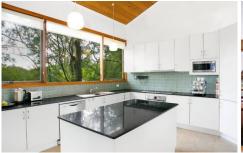

## 15 Lowanna Place HORNSBY NSW

This amazing 5 bedroom (plus loft study) North-facing cedar home is set on a 1266 sqm (approx) block to capture the stunning bush and valley views. The lovingly maintained and renovated house offers enough room for even the biggest of families. The huge open plan living area with cathedral ceilings combines a new kitchen with gorgeous granite benchtops and stainless steel appliances, dining room and lounge, opening to a deck with endless views perfect for cosy dinner parties by the log fire as well as entertaining 100 of your closest friends. The secluded, terraced back yard allows you to enjoy the resident native wildlife, and your children to experience adventures and independence so rarely possible these days all only 25km from the Sydney CBD! One of the five large bedrooms is currently used as a formal library, and both bathrooms