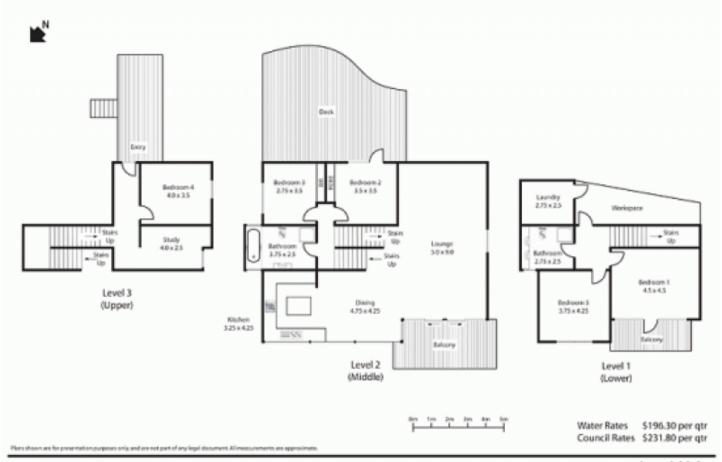

## 15 Lowanna Place HORNSBY NSW

This amazing 5 bedroom (plus loft study) North-facing cedar home is set on a 1266 sqm (approx) block to capture the stunning bush and valley views. The lovingly maintained and renovated house offers enough room for even the biggest of families. The huge open plan living area with cathedral ceilings combines a new kitchen with gorgeous granite benchtops and stainless steel appliances, dining room and lounge, opening to a deck with endless views perfect for cosy dinner parties by the log fire as well as entertaining 100 of your closest friends. The secluded, terraced back yard allows you to enjoy the resident native wildlife, and your children to experience adventures and independence so rarely possible these days all only 25km from the Sydney CBD! One of the five large bedrooms is currently used as a formal library, and both bathrooms