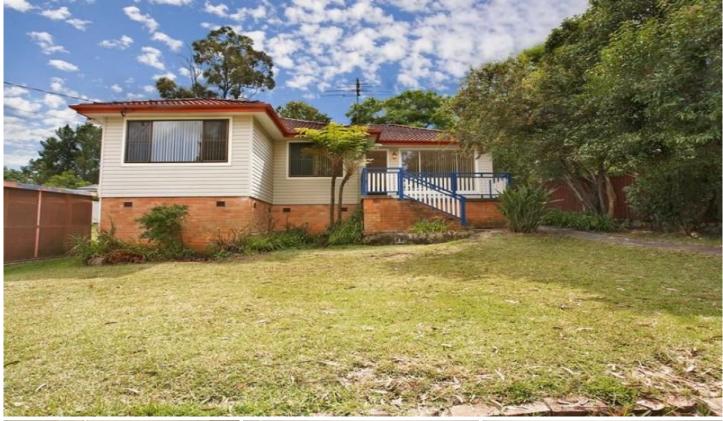

## 2A Anembo Place BEROWRA NSW

Located in a very private cul de sac position & only 10 mins walk to the station, park & bus, this recently renovated open plan home on 709sqm approx will delight the first home buyer. Featuring 3 generous sized beds (2 with Blns) including pure wool carpet in all bedrooms, timber flooring and freshly painted throughout. The L shaped lounge with RCAC and dining has bi-fold doors leading out to the north facing near level yard. New galley style kitchen including Caesar stone bench tops, S/S appliances & DW. You have ample storage underneath this well ventilated property and rear of single carport.