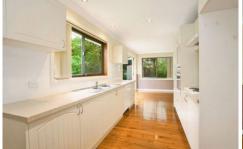

## 2A Anembo Place BEROWRA NSW

Located in a very private cul de sac position & only 10 mins walk to the station, park & bus, this recently renovated open plan home on 709sqm approx will delight the first home buyer. Featuring 3 generous sized beds (2 with Blns) including pure wool carpet in all bedrooms, timber flooring and freshly painted throughout. The L shaped lounge with RCAC and dining has bi-fold doors leading out to the north facing near level yard. New galley style kitchen including Caesar stone bench tops, S/S appliances & DW. You have ample storage underneath this well ventilated property and rear of single carport.